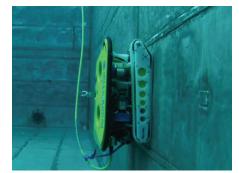

SPECIFIC ROV ROVING BAT - MULTI PURPOSE HYBRID ROV + CRAWLER

 SWIMS, TILTS, ROLLS, STICK AND CRAWLS THANKS TO : -6 VERY STRONG THRUSTERS -2 SETS OF MOTORIZED TRACKS
INSPECTS, MEASURES AND CLEANS THANKS TO TV CAMERAS, VARIOUS SENSORS AND TOOLS

# SPECIFIC ROV ROVING BAT - MULTI PURPOSE

HYBRID ROV + CRAWLER