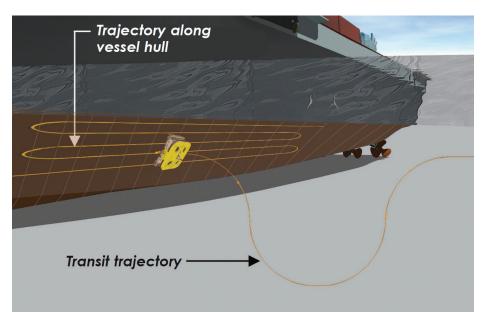

## FOR SHIPS AND FPSO'S

- Inspection of sea chest, with built-in dome zoom TV camera
- Hull thickness measurement to assess the status of corrosion and wear and thereby validate their conformity, with built-in ultrasonic sensor (UT probe)
- Hull cleaning and removal of marine growths, with built-in cavitation cleaning system