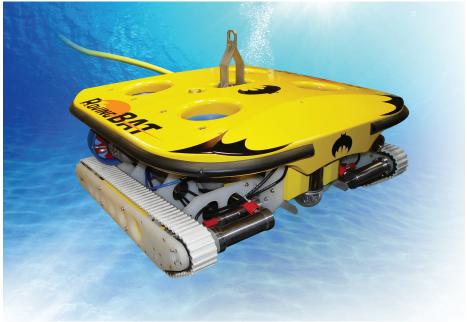

SPECIFIC ROV ROVING BAT - MULTI PURPOSE HYBRID ROV + CRAWLER

 SWIMS, TILTS, ROLLS, STICK AND CRAWLS THANKS TO : -6 VERY STRONG THRUSTERS -2 SETS OF MOTORIZED TRACKS
INSPECTS, MEASURES AND CLEANS THANKS TO TV CAMERAS, VARIOUS SENSORS AND TOOLS

# SPECIFIC ROV ROVING BAT - MULTI PURPOSE

HYBRID ROV + CRAWLER

## FOR SHIPS AND FPSO'S

- Inspection of sea chest, with built-in dome zoom TV camera
- Hull thickness measurement to assess the status of corrosion and wear and thereby validate their conformity, with built-in ultrasonic sensor (UT probe)
- Hull cleaning and removal of marine growths, with built-in cavitation cleaning system