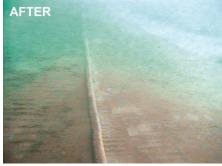

## FOR SHIPS AND FPSO'S

- Inspection of sea chest, with built-in dome zoom TV camera
- Hull thickness measurement to assess the status of corrosion and wear and thereby validate their conformity, with built-in ultrasonic sensor (UT probe)
- Hull cleaning and removal of marine growths, with built-in cavitation cleaning system