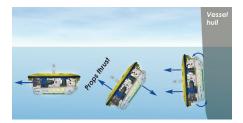

SPECIFIC ROV ROVING BAT - MULTI PURPOSE HYBRID ROV + CRAWLER

 SWIMS, TILTS, ROLLS, STICK AND CRAWLS THANKS TO : -6 VERY STRONG THRUSTERS -2 SETS OF MOTORIZED TRACKS
INSPECTS, MEASURES AND CLEANS THANKS TO TV CAMERAS, VARIOUS SENSORS AND TOOLS

# SPECIFIC ROV ROVING BAT - MULTI PURPOSE

HYBRID ROV + CRAWLER