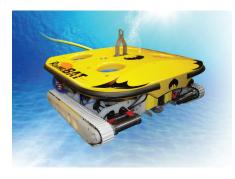

SPECIFIC ROV ROVING BAT - MULTI PURPOSE HYBRID ROV + CRAWLER

 SWIMS, TILTS, ROLLS, STICK AND CRAWLS THANKS TO : -6 VERY STRONG THRUSTERS -2 SETS OF MOTORIZED TRACKS
INSPECTS, MEASURES AND CLEANS THANKS TO TV CAMERAS, VARIOUS SENSORS AND TOOLS

# SPECIFIC ROV ROVING BAT - MULTI PURPOSE

HYBRID ROV + CRAWLER

## FOR SHIPS AND FPSO'S

- Inspection of sea chest, with built-in dome zoom TV camera
- Hull thickness measurement to assess the status of corrosion and wear and thereby validate their conformity, with built-in ultrasonic sensor (UT probe)
- Hull cleaning and removal of marine growths, with built-in cavitation cleaning system