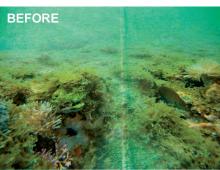

## FOR SHIPS AND FPSO'S

- Inspection of sea chest, with built-in dome zoom TV camera
- Hull thickness measurement to assess the status of corrosion and wear and thereby validate their conformity, with built-in ultrasonic sensor (UT probe)
- Hull cleaning and removal of marine growths, with built-in cavitation cleaning system